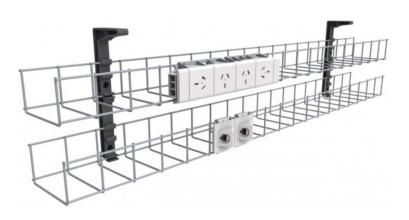

# 1 X DUAL TIER CABLE BASKET -1250MM W 1 X QUAD AUTO SWITCHED POWER MODULE, 1 X GPO CLIP, 2 X DATA TILES, 1 X 2M INTERCONNECTING LEAD

1 x Dual Tier Cable Basket - 1250mm W 1 x Quad Auto Switched Power Module, 1 x GPO Clip, 2 x Data Tiles, 1 x 2M Interconnecting Lead

# **PRODUCT DESCRIPTION**

Manage your wiring under desk with a cable basket. The dual basket takes both power and data, and can connect to power coming from the wall or ceiling.

Backed by a 2 year warranty.