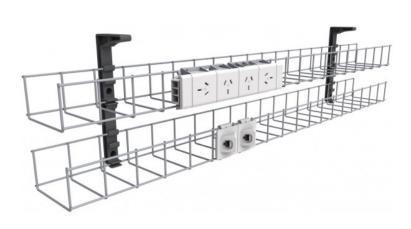

# 1 X DUAL TIER CABLE BASKET 1250MM W 1 X DUAL AUTO SWITCHED POWER MODULE, 1 X GPO CLIP, 2 X DATA TILES, 1 X 2M INTERCONNECTING LEAD

1 x Dual Tier Cable Basket - 1250mm W 1 x Dual Auto Switched Power Module, 1 x GPO Clip, 2 x Data Tiles, 1 x 2M Interconnecting Lead

#### **PRODUCT DESCRIPTION**

Manage your wiring under desk with a cable basket. The single tier basket takes power only, and can connect to power coming from the wall or ceiling.

Backed by a 2 year warranty.